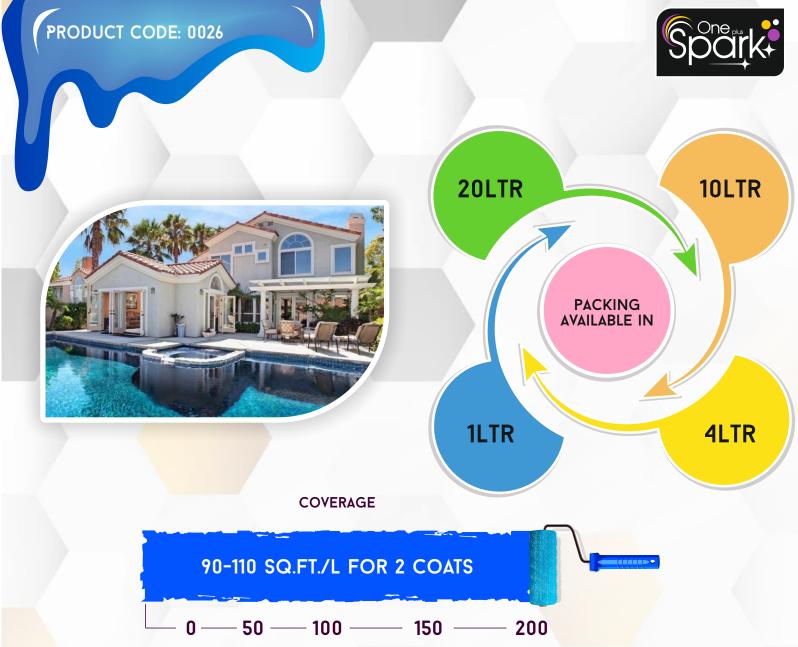

\*it depends on many factors like surface conditions, surface preparation, application skill, weather conditions, dilution etc. The coverage mentioned is under ideal.