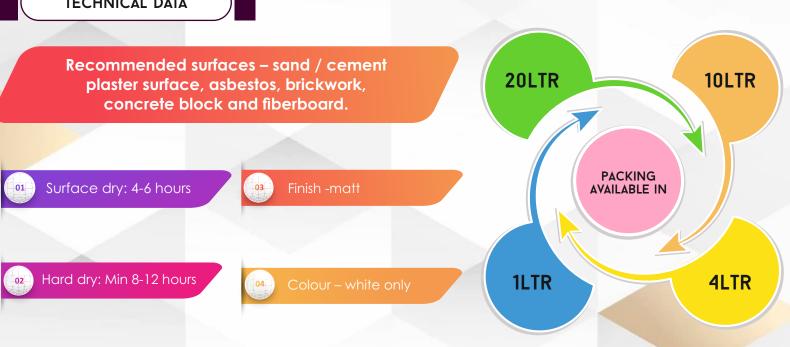

#### TECHNICAL DATA

\*it depends on many factors like surface conditions, surface preparation, application skill, weather conditions, dilution etc. The coverage mentioned is under ideal.