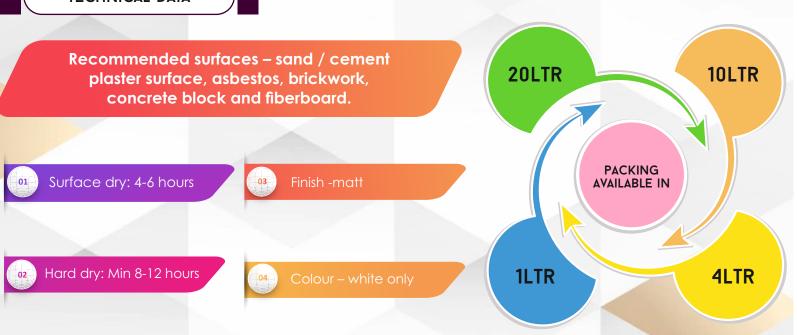

#### TECHNICAL DATA

\*it depends on many factors like surface conditions, surface preparation, application skill, weather conditions, dilution etc. The coverage mentioned is under ideal.