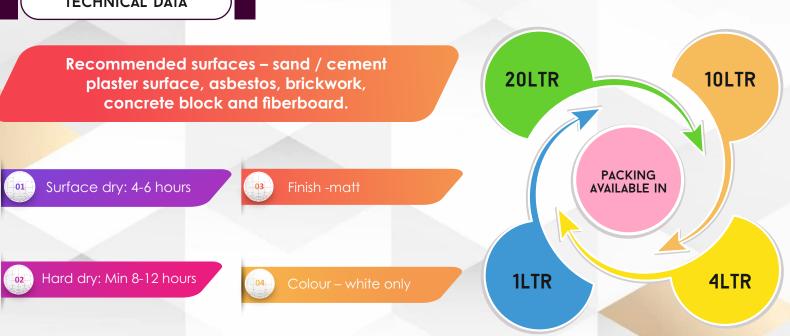

#### TECHNICAL DATA

\*it depends on many factors like surface conditions, surface preparation, application skill, weather conditions, dilution etc. The coverage mentioned is under ideal.